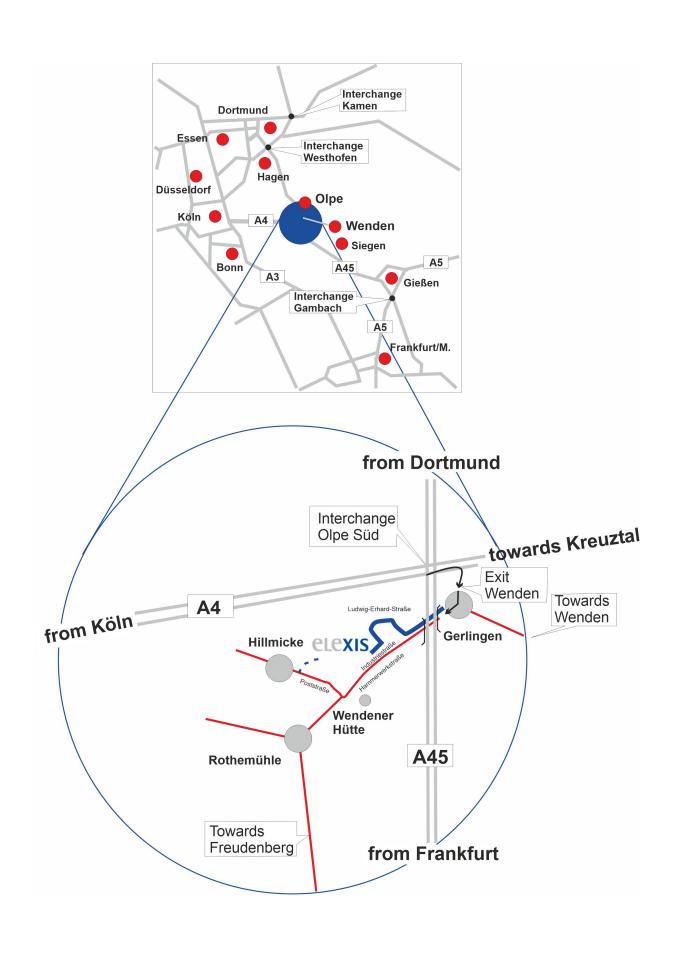

## Your way to elexis AG

| by car   | Coming from the north:  Motorway (Autobahn) A45 Dortmund-Gießen (called "Sauerlandlinie") at intersection Olpe-Süd, exit Wenden. Then turn towards Gerlingen-Freudenberg (-Bonn) onto Koblenzer Straße.  Directly at the exit of Gerlingen turn right into Ludwig-Erhard-Straße (Industrial Area "Auf der Mark"), then follow the signs "elexis / EMG". |
|----------|---------------------------------------------------------------------------------------------------------------------------------------------------------------------------------------------------------------------------------------------------------------------------------------------------------------------------------------------------------|
|          | Coming from the west:  Motorway A4 Köln-Olpe up to intersection Olpe-Süd. Then continue as indicated above.                                                                                                                                                                                                                                             |
|          | Coming from the south:  Motorway A45 Gießen-Dortmund (called "Sauerlandlinie") at intersection Olpe-Süd, exit Wenden. Then go on as described before.                                                                                                                                                                                                   |
| by plane | Airport Köln / Bonn: Starting from the airport by car on motorway A3 up to intersection Köln-Ost. Then onto motorway A4, as described above. Driving time about 35 min. with medium density of traffic.                                                                                                                                                 |
|          | Airmort Düngaldarfı                                                                                                                                                                                                                                                                                                                                     |

## Airport Düsseldorf:

Starting from the airport by car on motorway A44 at intersection Ratingen. Then turn onto motorway A3 direction Köln-Frankfurt as far as intersection Köln-Ost follow signs to Olpe. Continue on motorway A4 as described before. Driving time about 1 hour with medium density of traffic.

## **Airport Frankfurt:**

...by train

Starting from the airport by car via motorway A5 towards Kassel to Gambacher Kreuz. From there via motorway A45 Gießen-Dortmund to intersection Olpe-Süd. Then go on as indicated above.

Driving time 1h 30 min. with medium density of traffic.

The most favourable railway stations for us are Siegen or Siegen-Weidenau. Depending on the possibilities of timetable, you should contact us prior to your visit, so that we pick you up by car at the station, if need be.